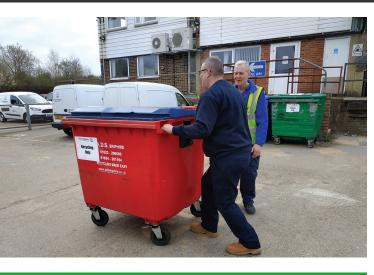

## 80 minutes

Practical Demonstrations & Group Practical \*\*

- Pushing Single Wheelie Bin
- Pushing 2 Wheelie Bins
- Pulling Single Wheelie Bin (facing the load)
  - Pulling 2 Wheelie Bins (facing the load)
- Pulling Single Wheelie Bin (Facing away from the load)
  - Pulling 2 Wheelie Bins (Facing away from the load)
- Pulling Single Wheelie Bin up curb (facing the load)
  - Pulling 2 Wheelie Bins up curb (facing the load)
- Lowering Single Wheelie Bin down curb (facing the load)
  - Lowering 2 Wheelie Bins down curb (facing the load)
    - Team Pushing & Pulling of Commercial Bins
- \*\* Loads to include Wheelie Bins, Commercial Bins/ Eurobins, Paladin Bins