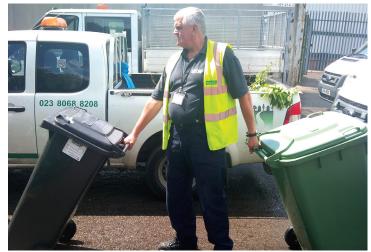

## 80 minutes

Practical Demonstrations & Group Practical \*\*

- Pushing Single Wheelie Bin
- Pushing 2 Wheelie Bins
- Pulling Single Wheelie Bin (facing the load)
  - Pulling 2 Wheelie Bins (facing the load)
- Pulling Single Wheelie Bin (Facing away from the load)
  - Pulling 2 Wheelie Bins (Facing away from the load)
- Pulling Single Wheelie Bin up curb (facing the load)
  - Pulling 2 Wheelie Bins up curb (facing the load)
- Lowering Single Wheelie Bin down curb (facing the load)
  - Lowering 2 Wheelie Bins down curb (facing the load)
    - Team Pushing & Pulling of Commercial Bins
- \*\* Loads to include Wheelie Bins, Commercial Bins/ Eurobins, Paladin Bins